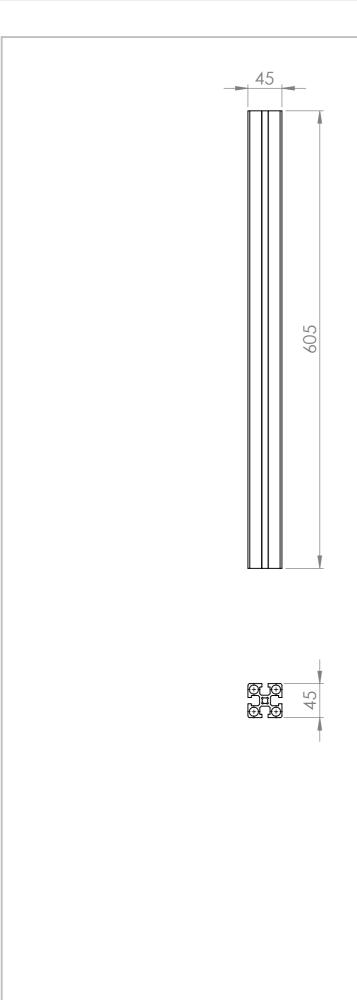

6 Stuks

UNLESS OTHERWISE SPECIFIED: DIMENSIONS ARE IN MILLIMETERS DEBUR AND BREAK SHARP DO NOT SCALE DRAWING REVISION

SolidWorks Student Edition. For Academic Use Only.

| SURFACE FINISH: TOLERANCES: LINEAR: ANGULAR: |      |           |  |          |         |   | EDGES      |           |              |  |  |
|----------------------------------------------|------|-----------|--|----------|---------|---|------------|-----------|--------------|--|--|
|                                              | NAME | SIGNATURE |  | DATE     | E .     |   |            | TITLE:    | ITLE:        |  |  |
| DRAWN                                        |      |           |  |          |         |   |            |           |              |  |  |
| CHK'D                                        |      |           |  |          |         |   |            |           |              |  |  |
| APPV'D                                       |      |           |  |          |         |   |            |           |              |  |  |
| MFG                                          |      |           |  |          |         |   |            |           |              |  |  |
| Q.A                                          | M    |           |  | MATERIAL | :       | - | Minitec A3 |           | А3           |  |  |
|                                              |      |           |  |          |         |   |            |           |              |  |  |
|                                              |      |           |  |          | WEIGHT: |   |            | SCALE:1:5 | SHEET 1 OF 1 |  |  |