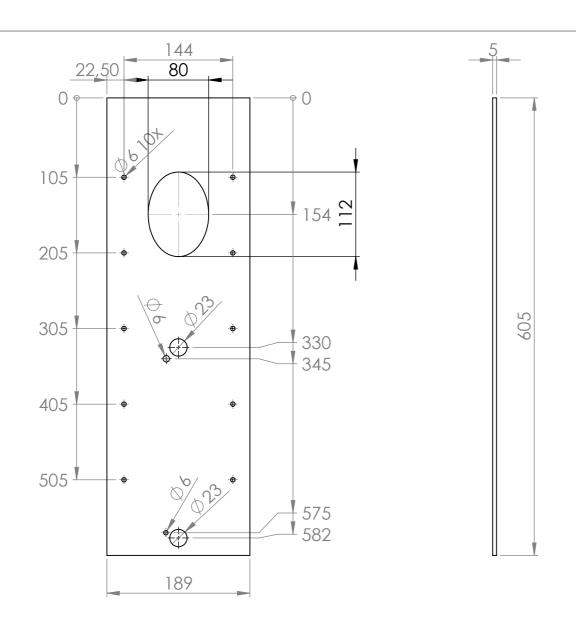

| DIMENSION                                    | HERWISE SPECIFI<br>NS ARE IN MILLIM |      | FINISH: |      |  |       | DEBUR AND<br>BREAK SHARP | D      | O NOT SCALE DRAWING | REVISION |
|----------------------------------------------|-------------------------------------|------|---------|------|--|-------|--------------------------|--------|---------------------|----------|
| SURFACE FINISH: TOLERANCES: LINEAR: ANGULAR: |                                     |      |         |      |  | EDGES |                          |        |                     |          |
|                                              | NAME                                | SIGI | NATURE  | DATE |  |       |                          | TITLE: |                     |          |
| DRAWN