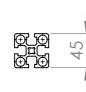

SolidWorks Student Edition. For Academic Use Only.

| UNLESS OTHERWISE SPECIFIED: FINISH: DIMENSIONS ARE IN MILLIMETERS SURFACE FINISH: |             |           |  |      |           |       | DEBUR AND<br>BREAK SHARP | С       | O NOT SCALE DRAWING | REVISION |    |
|-----------------------------------------------------------------------------------|-------------|-----------|--|------|-----------|-------|--------------------------|---------|---------------------|----------|----|
| TOLERA<br>LINEAI<br>ANGU                                                          | NCES:<br>R: |           |  |      |           | EDGES |                          |         |                     |          |    |
|                                                                                   | NAME        | SIGNATURE |  | DATE |           |       |                          | TITLE:  |                     |          |    |
| DRAWN                                                                             |             |           |  |      |           |       |                          |         |                     |          |    |
| CHK'D                                                                             |             |           |  |      |           |       |                          |         |                     |          |    |
| APPV'D                                                                            |             |           |  |      |           |       |                          |         |                     |          |    |
| MFG                                                                               |             |           |  |      |           |       |                          |         |                     |          |    |
| Q.A                                                                               |             |           |  |      | MATERIAL: |       |                          | DWG NO. | A 4!!L I            |          | А3 |
|                                                                                   |             |           |  |      |           |       |                          |         | Minitec k           | (Ort     | AS |
|                                                                                   |             |           |  |      |           |       |                          |         |                     |          |    |

WEIGHT:

SCALE:1:5

SHEET 1 OF 1