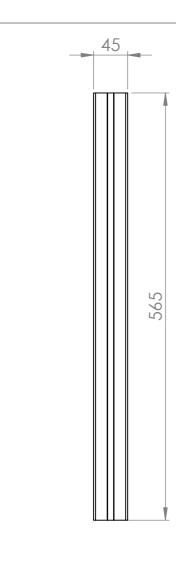

SolidWorks Student Edition. For Academic Use Only.

| UNLESS OTHERWISE SPECIFIED: FINISH: DIMENSIONS ARE IN MILLIMETERS SURFACE FINISH: |             |           |  |      |           |       | DEBUR AND<br>BREAK SHARP | С       | O NOT SCALE DRAWING | REVISION |    |
|-----------------------------------------------------------------------------------|-------------|-----------|--|------|-----------|-------|--------------------------|---------|---------------------|----------|----|
| TOLERA<br>LINEAI<br>ANGU                                                          | NCES:<br>R: |           |  |      |           | EDGES |                          |         |                     |          |    |
|                                                                                   | NAME        | SIGNATURE |  | DATE |           |       |                          | TITLE:  |                     |          |    |
| DRAWN                                                                             |             |           |  |      |           |       |                          |         |                     |          |    |
| CHK'D                                                                             |             |           |  |      |           |       |                          |         |                     |          |    |
| APPV'D                                                                            |             |           |  |      |           |       |                          |         |                     |          |    |
| MFG                                                                               |             |           |  |      |           |       |                          |         |                     |          |    |
| Q.A                                                                               |             |           |  |      | MATERIAL: |       |                          | DWG NO. | A 4!!L I            |          | А3 |
|                                                                                   |             |           |  |      |           |       |                          |         | Minitec k           | (Ort     | AS |
|                                                                                   |             |           |  |      |           |       |                          |         |                     |          |    |

WEIGHT:

SCALE:1:5

SHEET 1 OF 1