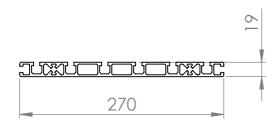

SolidWorks Student Edition. For Academic Use Only.

| UNLESS OTHERWISE SPECIFIED: FINISH: DIMENSIONS ARE IN MILLIMETERS |      |           |  |      |          |   | DEBUR AND<br>BREAK SHARP<br>EDGES | С       | OO NOT SCALE DRAWING | REVISION |    |
|-------------------------------------------------------------------|------|-----------|--|------|----------|---|-----------------------------------|---------|----------------------|----------|----|
| SURFAC<br>TOLERA<br>LINEAI<br>ANGU                                | ₹:   |           |  |      |          |   |                                   |         |                      |          |    |
|                                                                   | NAME | SIGNATURE |  | DATE |          |   |                                   | TITLE:  |                      |          |    |
| DRAWN                                                             |      |           |  |      |          |   |                                   |         |                      |          |    |
| CHK'D                                                             |      |           |  |      |          |   |                                   |         |                      |          |    |
| APPV'D                                                            |      |           |  |      |          |   |                                   |         |                      |          |    |
| MFG                                                               |      |           |  |      |          |   |                                   |         |                      |          |    |
| Q.A                                                               |      |           |  |      | MATERIAL | : |                                   | DWG NO. | ا دسما د             | a. a. 1  | А3 |
|                                                                   |      |           |  |      |          |   |                                   |         | Onderplaat           |          | AS |
|                                                                   |      |           |  |      |          |   |                                   |         |                      |          |    |