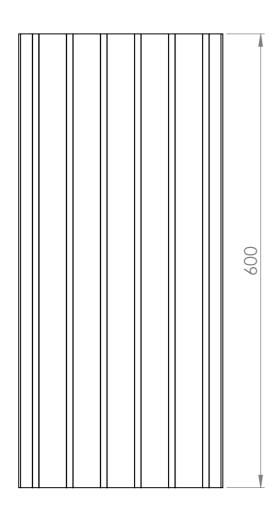

SolidWorks Student Edition. For Academic Use Only.

| UNLESS OTHERWISE SPECIFIED: FINISH: DIMENSIONS ARE IN MILLIMETERS |      |           |  |      |          |   | DEBUR AND<br>BREAK SHARP<br>EDGES | С       | OO NOT SCALE DRAWING | REVISION |    |
|-------------------------------------------------------------------|------|-----------|--|------|----------|---|-----------------------------------|---------|----------------------|----------|----|
| SURFAC<br>TOLERA<br>LINEAI<br>ANGU                                | ₹:   |           |  |      |          |   |                                   |         |                      |          |    |
|                                                                   | NAME | SIGNATURE |  | DATE |          |   |                                   | TITLE:  |                      |          |    |
| DRAWN                                                             |      |           |  |      |          |   |                                   |         |                      |          |    |
| CHK'D                                                             |      |           |  |      |          |   |                                   |         |                      |          |    |
| APPV'D                                                            |      |           |  |      |          |   |                                   |         |                      |          |    |
| MFG                                                               |      |           |  |      |          |   |                                   |         |                      |          |    |
| Q.A                                                               |      |           |  |      | MATERIAL | : |                                   | DWG NO. | ا دسما د             | a. a. 1  | А3 |
|                                                                   |      |           |  |      |          |   |                                   |         | Onderplaat           |          | AS |
|                                                                   |      |           |  |      |          |   |                                   |         |                      |          |    |