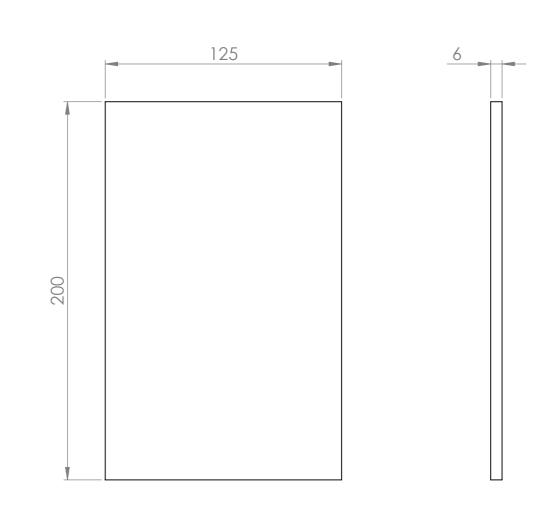

| UNLESS OTHERWISE SPECIFIED:<br>DIMENSIONS ARE IN MILLIMETERS<br>SURFACE FINISH:<br>TOLERANCES:<br>LINEAR:<br>ANGULAR: |           |     | FINISH: |      |         |         | DEBUR AND<br>BREAK SHARP<br>EDGES | DON       | REVISION     | REVISION |  |  |
|-----------------------------------------------------------------------------------------------------------------------|-----------|-----|---------|------|---------|---------|-----------------------------------|-----------|--------------|----------|--|--|
|                                                                                                                       |           |     |         |      |         |         |                                   |           |              |          |  |  |
|                                                                                                                       | NAME      | SIG | VATURE  | DATE |         |         |                                   | TITLE:    |              |          |  |  |
| DRAWN                                                                                                                 |           |     |         |      |         |         |                                   |           |              |          |  |  |
| CHK'D                                                                                                                 |           |     |         |      |         |         |                                   | 7         |              |          |  |  |
| APPV'D                                                                                                                |           |     |         |      |         |         |                                   | 7         |              |          |  |  |
| MFG                                                                                                                   |           |     |         |      |         |         |                                   | 7         |              |          |  |  |
| Q.A                                                                                                                   | MATERIAL: |     |         |      |         | DWG NO. | Plaat 1 A3                        |           |              | A3       |  |  |
|                                                                                                                       |           |     |         |      | 1       |         |                                   |           |              |          |  |  |
|                                                                                                                       |           |     |         |      | WEIGHT: |         |                                   | SCALE:1:2 | SHEET 1 OF 1 |          |  |  |