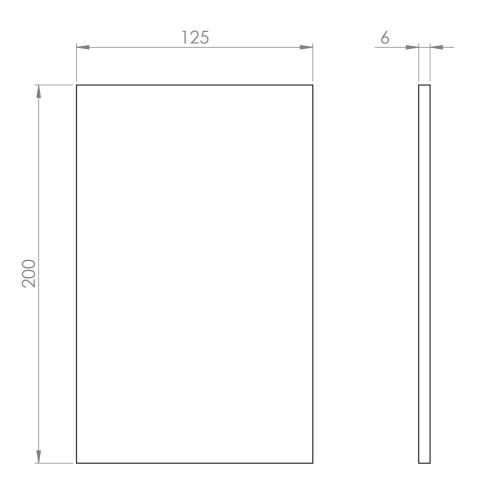

| UNLESS OTHERWISE SPECIFIED: FINISH:<br>DIMENSIONS ARE IN MILLIMETERS<br>SURFACE FINISH:<br>TOLERANCES:<br>LINEAR: |      |     |        |      |          |   | DEBUR AND<br>BREAK SHARP<br>EDGES | DO NOT SCALE DRAWING REVISION |   |              |    |
|-------------------------------------------------------------------------------------------------------------------|------|-----|--------|------|----------|---|-----------------------------------|-------------------------------|---|--------------|----|
| ANGL                                                                                                              |      |     |        |      |          |   |                                   |                               |   |              |    |
|                                                                                                                   | NAME | SIG | NATURE | DATE |          |   |                                   | TITLE:                        |   |              |    |
| DRAWN                                                                                                             |      |     |        |      |          |   |                                   |                               |   |              |    |
| CHK'D                                                                                                             |      |     |        |      |          |   |                                   |                               |   |              |    |
| APPV'D                                                                                                            |      |     |        |      |          |   |                                   |                               |   |              |    |
| MFG                                                                                                               |      |     |        |      |          |   |                                   |                               |   |              |    |
| Q.A                                                                                                               |      |     |        |      | MATERIAL | : |                                   | DWG NO. Glasp                 |   | aat 1        | A3 |
|                                                                                                                   |      |     |        |      |          |   |                                   |                               | I |              |    |
|                                                                                                                   |      |     |        |      | WEIGHT:  |   |                                   | SCALE:1:2                     |   | SHEET 1 OF 1 |    |