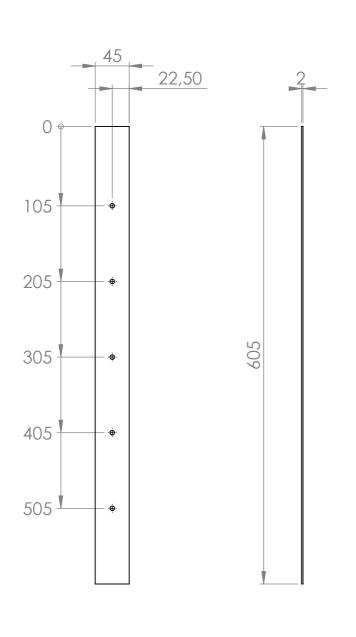

4 Stuks

| UNLESS OTHERWISE SPECIFIED: FINISH: DIMENSIONS ARE IN MILLIMETERS SURFACE FINISH: |      |      |        |      |          |   | DEBUR AND<br>BREAK SHARP<br>EDGES |         | DO NOT SCALE DRAWING | REVISION |    |
|-----------------------------------------------------------------------------------|------|------|--------|------|----------|---|-----------------------------------|---------|----------------------|----------|----|
| TOLERANC<br>LINEAR:<br>ANGULA                                                     | CES: |      |        |      |          |   | EDGES                             |         |                      |          |    |
|                                                                                   | NAME | SIGI | NATURE | DATE |          |   |                                   | TITLE:  |                      |          |    |
| DRAWN                                                                             |      |      |        |      |          |   |                                   |         |                      |          |    |
| CHK'D                                                                             |      |      |        |      |          |   |                                   |         |                      |          |    |
| APPV'D                                                                            |      |      |        |      |          |   |                                   |         |                      |          |    |
| MFG                                                                               |      |      |        |      |          |   |                                   |         |                      |          |    |
| Q.A                                                                               |      |      |        |      | MATERIAL | : |                                   | DWG NO. | Afstand              | trin     | А3 |
| -                                                                                 |      | -    |        |      |          |   |                                   |         | Afstand strip        |          |    |